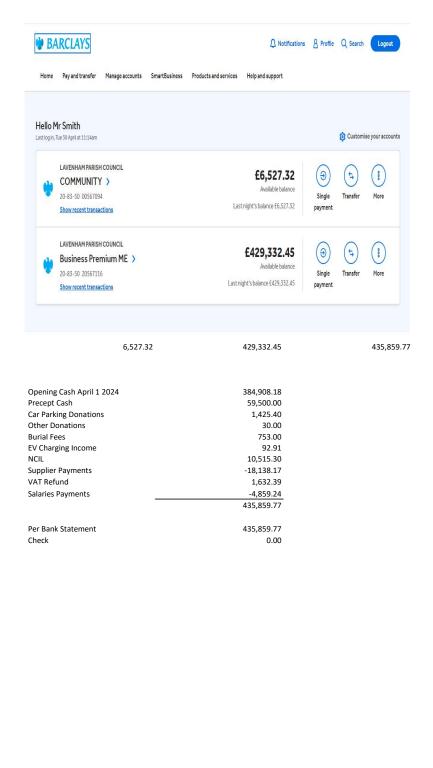

## Current

| Carrent                  |                                                                                      |                      |
|--------------------------|--------------------------------------------------------------------------------------|----------------------|
| 31/03/2024               | Balance Brought Forward                                                              | 7,223.42             |
| 02/04/2024               | Supplier Payment: HP Inks                                                            | -11.99               |
| 03/04/2024               | Car Parking Income Card Payments                                                     | 96.90                |
| 03/04/2024               | Supplier Payment: PAYA                                                               | -43.08               |
| 04/04/2024<br>08/04/2024 | Chritmas Lights Donation Car Parking Income Card Payments                            | 30.00<br>111.15      |
| 08/04/2024               | Supplier Payment: Mutts Butts                                                        | -165.70              |
| 08/04/2024               | Pension Contributions: NEST                                                          | -161.61              |
| 09/04/2024               | Transfer from Deposit Account                                                        | 20,000.00            |
| 10/04/2024               | Supplier Payment: Paul Holland                                                       | -90.00               |
| 10/04/2024               | Supplier Payment: Zoom                                                               | -15.59               |
| 10/04/2024               | Supplie Payment: SALC                                                                | -702.85              |
| 10/04/2024               | Andrew Smith: March Net Wages                                                        | -2,237.94            |
| 10/04/2024               | Supplier Payment: Onsite IT                                                          | -71.28               |
| 10/04/2024<br>10/04/2024 | Supplier Payment: Village Hall Supplier Payment: Playquip                            | -55.00<br>-27.60     |
| 10/04/2024               | Supplier Payment: Infinity Cleaning                                                  | -807.11              |
| 10/04/2024               | Supplier Payment: Drain Doctor                                                       | -330.00              |
| 10/04/2024               | Supplier Payment: Command Pest Control                                               | -159.00              |
| 10/04/2024               | Supplier Payment: Pear Technology                                                    | -180.00              |
| 10/04/2024               | Supplier Payment: Sparling and Faier                                                 | -110.00              |
| 10/04/2024               | HMRC: PAYE and NI                                                                    | -2,459.69            |
| 10/04/2024               | Supplier Payment: Nupremis                                                           | -421.66              |
| 10/04/2024               | Supplier Payment: Suffolk County Council Supplier Payment: Suffolk County Council    | -595.78<br>-4,778.14 |
| 10/04/2024<br>10/04/2024 | Supplier Payment: Surroik County Council  Supplier Payment: Babergh District Council | -4,778.14            |
| 10/04/2024               | Supplier Payment: Babergh District Council                                           | -2,020.95            |
| 10/04/2024               | Supplier Payment: JPB Landscapes                                                     | -1,948.08            |
| 10/04/2024               | Supplier Payment: JPB Landscapes                                                     | -2,684.58            |
| 11/04/2024               | Car Parking Income Cash Payments                                                     | 255.00               |
| 12/04/2024               | Supplier Payment: British Gas                                                        | -95.44               |
| 12/04/2024               | Supplier Payment: British Gas                                                        | -37.12               |
| 15/04/2024               | Car Parking Income Card Payments                                                     | 107.35               |
| 15/04/2024               | Supplier Payment: Angel Hotel Burial Income; Deacons                                 | -267.00<br>363.00    |
| 15/04/2024<br>16/04/2024 | Supplier Payment: British Gas                                                        | -43.33               |
| 16/04/2024               | EV Income: Fuuse                                                                     | 92.91                |
| 16/04/2024               | Car Parking Income Cash Payments                                                     | 211.00               |
| 16/04/2024               | Supplier Payment: Glasscubes                                                         | -66.00               |
| 22/04/2024               | Car Parking Income Card Payments                                                     | 213.75               |
| 22/04/2024               | Supplier Payment: BT                                                                 | -83.66               |
| 23/04/2024               | Car Parking Income Cash Payments                                                     | 181.00               |
| 24/04/2024               | Supplier Payment: Swan Hotel                                                         | -50.00               |
| 24/04/2024               | Burail Income: Halstead Memorial Clements                                            | 170.00               |
| 24/04/2024               | Burail Income: Halstead Memorial Denby                                               | 220.00               |
| 24/04/2024<br>24/04/2024 | Supplier Payment: Seago and Stopps Supplier Payment: Bartletts                       | -129.60<br>456.00    |
| 25/04/2024               | Supplier Payment: BT                                                                 | -456.00<br>-14.81    |
| 29/04/2024               | Car Parking Income Card Payments                                                     | 109.25               |
| 30/04/2024               | Supplier Payment: Paya Go Cardless                                                   | -43.08               |
| 30/04/2024               | Supplier Payment: HP Inks                                                            | -11.99               |
| 30/04/2024               | Car Parking Income Cash Payments                                                     | 140.00               |
| 30/04/2024               | Balance Carried Forward                                                              | 6,527.32             |
| 30/04/2024               | Per Bank Statement                                                                   | 6,527.32             |
| Deposit                  |                                                                                      | 0.00                 |
| 31/03/2024               | Balance Brought Forward                                                              | 377,684.76           |
| 08/04/2024               | Babergh DC: Precept                                                                  | 59,500.00            |
| 09/04/2024               | Transfer to Current Account                                                          | -20,000.00           |
| 15/04/2024               | NCIL                                                                                 | 10,515.30            |
| 29/04/2024               | VAT Refund                                                                           | 1,632.39             |
| 30/04/2024               | Balance Carried Forward                                                              | 429,332.45           |
| 30/04/2024               | Per Bank Statement                                                                   | 429,332.45           |
|                          |                                                                                      |                      |