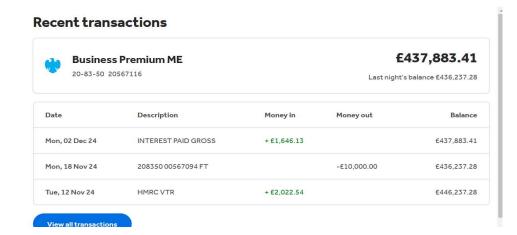

## Premium

| 31/10/2024 Balance Brought Forward<br>12/11/2024 HMRC: VAT Refund<br>18/11/2024 Transfer to Deposit Account | 444,214.74<br>2,022.54<br>-10,000.00 |
|-------------------------------------------------------------------------------------------------------------|--------------------------------------|
| 30/11/2024 Balance Carried Forward                                                                          | 436,237.28                           |
| 30/11/2024 Per Bank Statement                                                                               | 436,237.28<br>0.00                   |